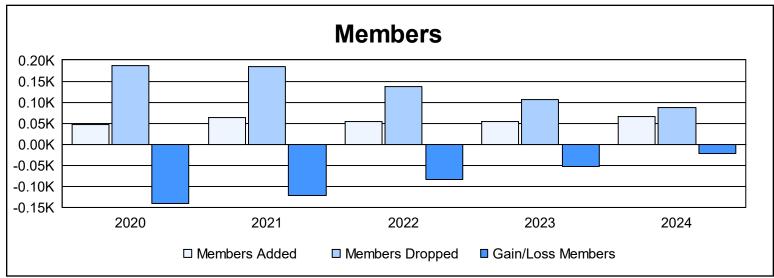

District 107 E

As of June 2024 Cumulative

| Year      | New<br>Clubs | Dropped<br>Clubs | Gain/<br>Loss<br>Clubs | New<br>Members | Charter<br>Members | Reinstate<br>Members | Transfer<br>Members | Total<br>Member<br>Added | Total<br>Members<br>Dropped | Gain/<br>Loss<br>Members |
|-----------|--------------|------------------|------------------------|----------------|--------------------|----------------------|---------------------|--------------------------|-----------------------------|--------------------------|
| 2019-2020 | 0            | 5                | -5                     | 40             | 1                  | 1                    | 4                   | 46                       | 186                         | -140                     |
| 2020-2021 | 0            | 2                | -2                     | 48             | 1                  | 1                    | 14                  | 64                       | 185                         | -121                     |
| 2021-2022 | 0            | 2                | -2                     | 50             | 0                  | 0                    | 3                   | 53                       | 136                         | -83                      |
| 2022-2023 | 0            | 1                | -1                     | 49             | 1                  | 0                    | 4                   | 54                       | 106                         | -52                      |
| 2023-2024 | 0            | 0                | 0                      | 59             | 2                  | 0                    | 5                   | 66                       | 87                          | -21                      |
| Average   | 0            | 2                | -2                     | 49             | 1                  | 0                    | 6                   | 57                       | 140                         | -83                      |