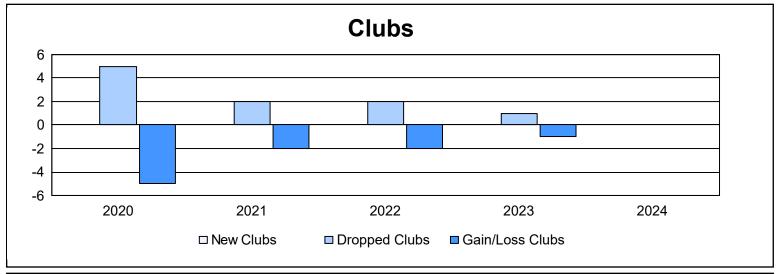

District 107 E

As of June 2024 Cumulative

| Year      | New<br>Clubs | Dropped<br>Clubs | Gain/<br>Loss<br>Clubs | New<br>Members | Charter<br>Members | Reinstate<br>Members | Transfer<br>Members | Total<br>Member<br>Added | Total<br>Members<br>Dropped | Gain/<br>Loss<br>Members |
|-----------|--------------|------------------|------------------------|----------------|--------------------|----------------------|---------------------|--------------------------|-----------------------------|--------------------------|
| 2019-2020 | 0            | 5                | -5                     | 40             | 1                  | 1                    | 4                   | 46                       | 186                         | -140                     |
| 2020-2021 | 0            | 2                | -2                     | 48             | 1                  | 1                    | 14                  | 64                       | 185                         | -121                     |
| 2021-2022 | 0            | 2                | -2                     | 50             | 0                  | 0                    | 3                   | 53                       | 136                         | -83                      |
| 2022-2023 | 0            | 1                | -1                     | 49             | 1                  | 0                    | 4                   | 54                       | 106                         | -52                      |
| 2023-2024 | 0            | 0                | 0                      | 59             | 2                  | 0                    | 5                   | 66                       | 87                          | -21                      |
| Average   | 0            | 2                | -2                     | 49             | 1                  | 0                    | 6                   | 57                       | 140                         | -83                      |